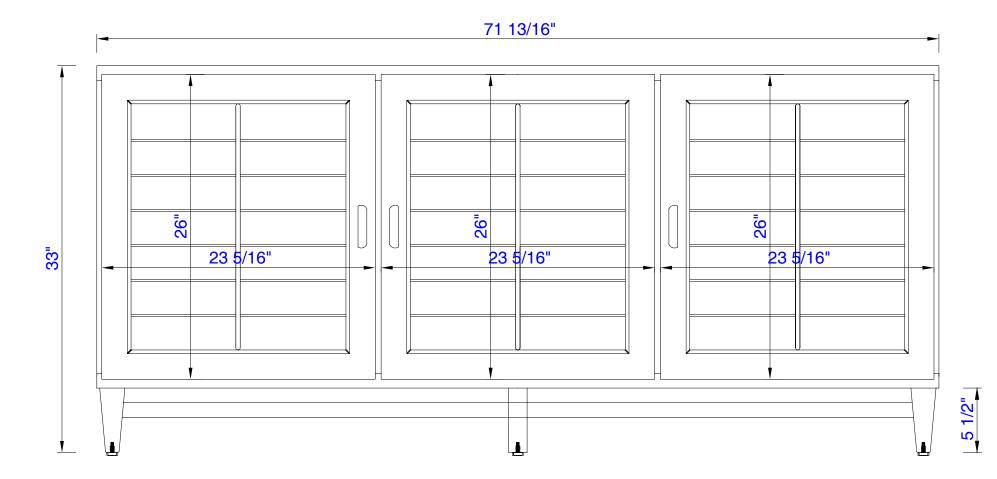

620-V72-BNM 620-V72-WW JAMES MARTIN

VANITIES™

Diagrams with Dimensions

page 01 of 03

Portland 72" Cabinet

## JAMES MARTIN

**Portland 72<sup>''</sup> Cabinet** 