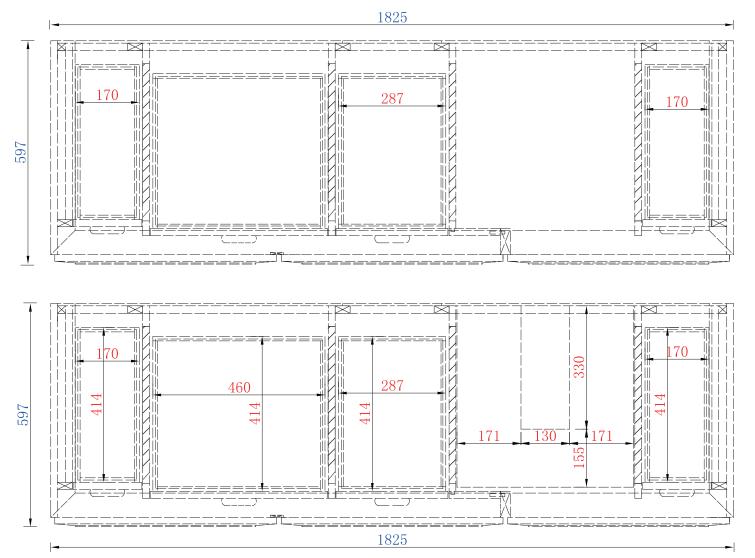

## **Portland 1829 Cabinet**

620-V72-BNM 620-V72-WW

Diagrams with Dimensions page 02 of 03

NOTE ONE: Countertops are not shown in these diagrams. (Cabinet Only) NOTE TWO: This vanity does not have a Backsplash.

Please consult our website for Countertop Diagrams: www.jamesmartinvanities.com

1829

Item Number:

620-V72-BNM 620-V72-WW JAMES MARTIN

VANITIES™