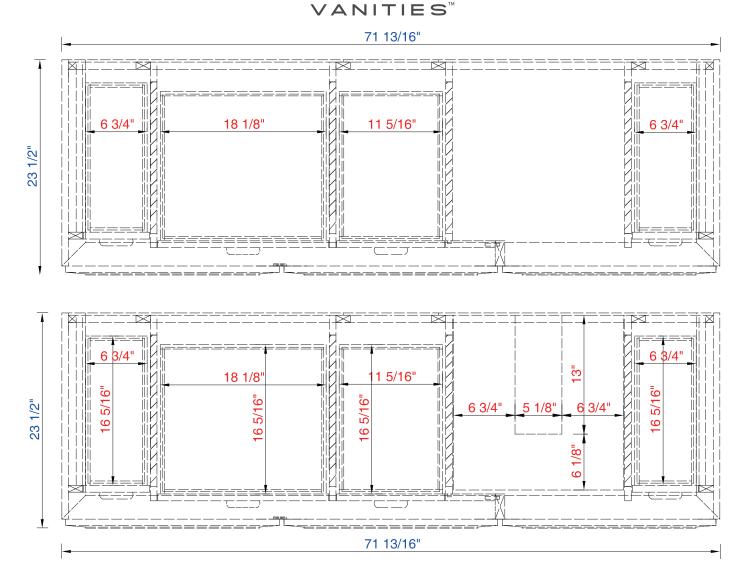

## 620-V72-BNM 620-V72-WW

Diagrams with Dimensions page 02 of 03

NOTE ONE: Countertops are not shown in these diagrams. (Cabinet Only) NOTE TWO: This vanity does not have a Backsplash.

Please consult our website for Countertop Diagrams: www.jamesmartinvanities.com

620-V72-BNM 620-V72-WW JAMES MARTIN

VANITIES™

**Portland 72<sup>''</sup> Cabinet** 

Diagrams with Dimensions page 03 of 03

620-V72-BNM 620-V72-WW JAMES MARTIN

VANITIES™

iaarama with Dimanajana

Portland 1829 Cabinet