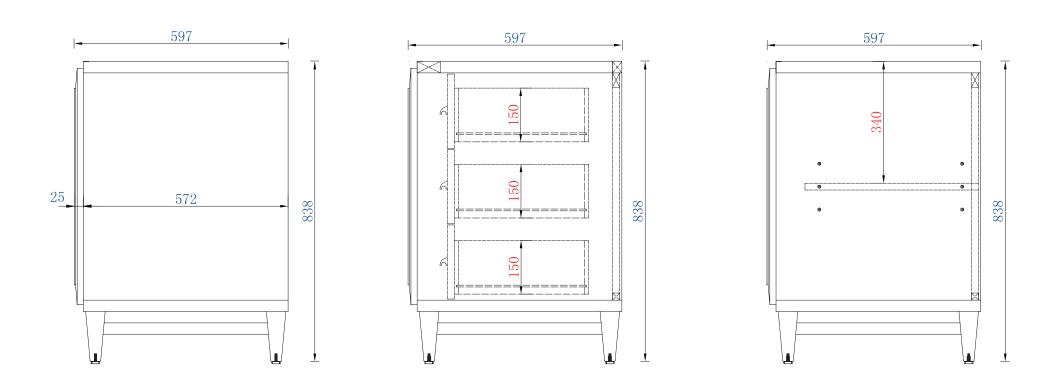

## 620-V72-BNM 620-V72-WW

Diagrams with Dimensions page 02 of 03

NOTE ONE: Countertops are not shown in these diagrams. (Cabinet Only) NOTE TWO: This vanity does not have a Backsplash.

Please consult our website for Countertop Diagrams: www.jamesmartinvanities.com

620-V72-BNM 620-V72-WW JAMES MARTIN

VANITIES™

**Portland 72<sup>''</sup> Cabinet** 

Diagrams with Dimensions page 03 of 03

620-V72-BNM 620-V72-WW JAMES MARTIN

VANITIES™

iaarama with Dimanajana

Portland 1829 Cabinet