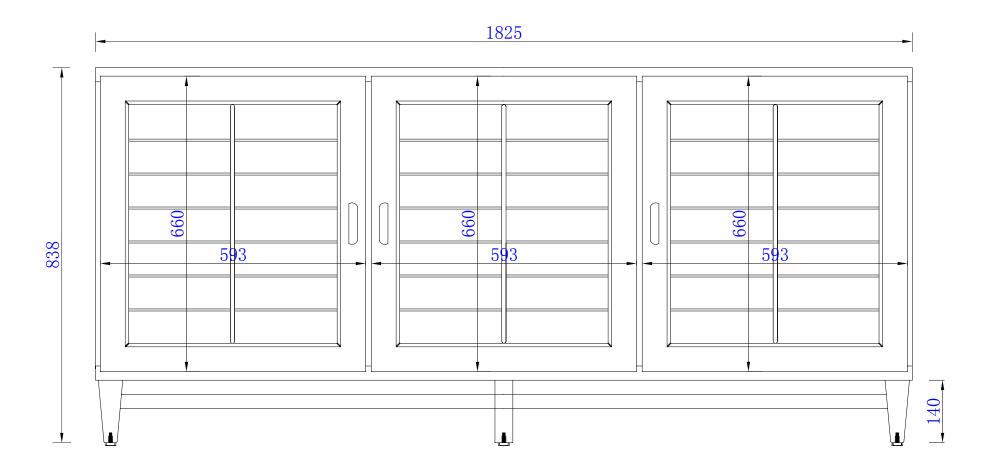

Diagrams with Dimensions page 01 of 03

JAMES MARTIN

## **Portland 1829 Cabinet**

620-V72-BNM 620-V72-WW

Diagrams with Dimensions page 02 of 03

NOTE ONE: Countertops are not shown in these diagrams. (Cabinet Only) NOTE TWO: This vanity does not have a Backsplash.