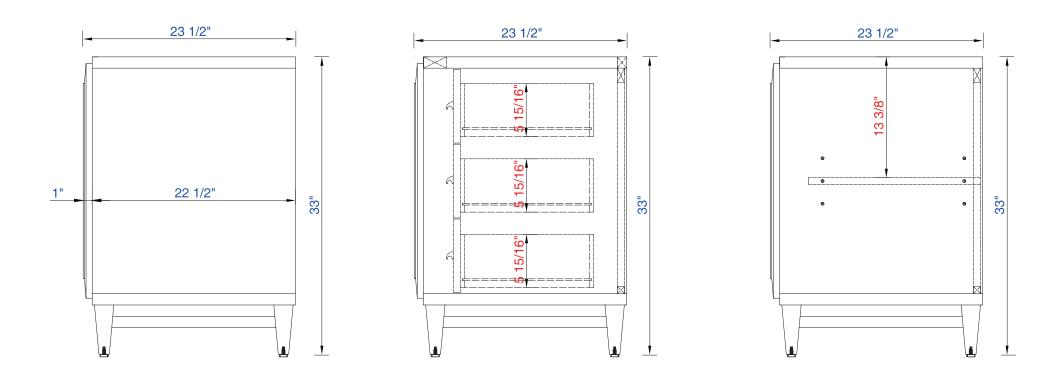

620-V72-BNM 620-V72-WW JAMES MARTIN

VANITIES™

**Portland 72<sup>''</sup> Cabinet** 

Diagrams with Dimensions page 03 of 03

620-V72-BNM 620-V72-WW JAMES MARTIN

VANITIES™

iaarama with Dimanajana

Portland 1829 Cabinet